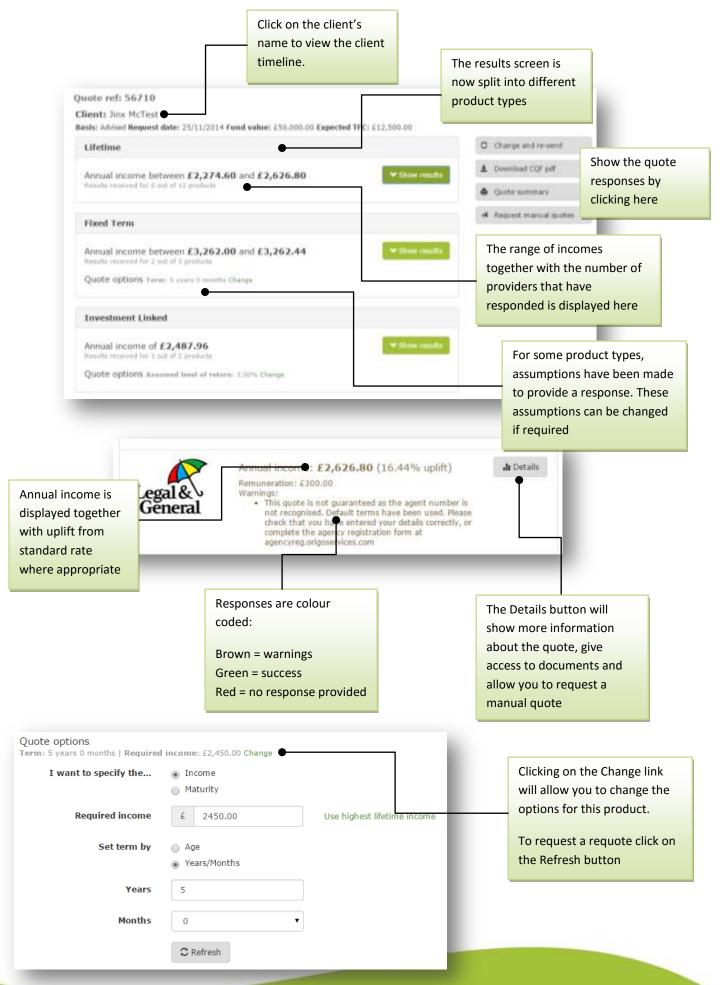

|   |     | - 1          |  |
|----------------------------|------------------------------------------------------------------------------------------------------------------------------------------------------------------------------|---|-----|--------------|--|
| fund?                      | Yes                                                                                                                                                                          | T | • 6 | Set quotes 🗲 |  |
| inform<br>on the<br>real-t | you have entered all you client<br>nation and their Quote options click<br>e 'Get quote' button to produce<br>ime quotes for all the providers and<br>icts supported by AMS. |   |     |              |  |

#### **Results screen**



# **Client history**



### **Client timeline**