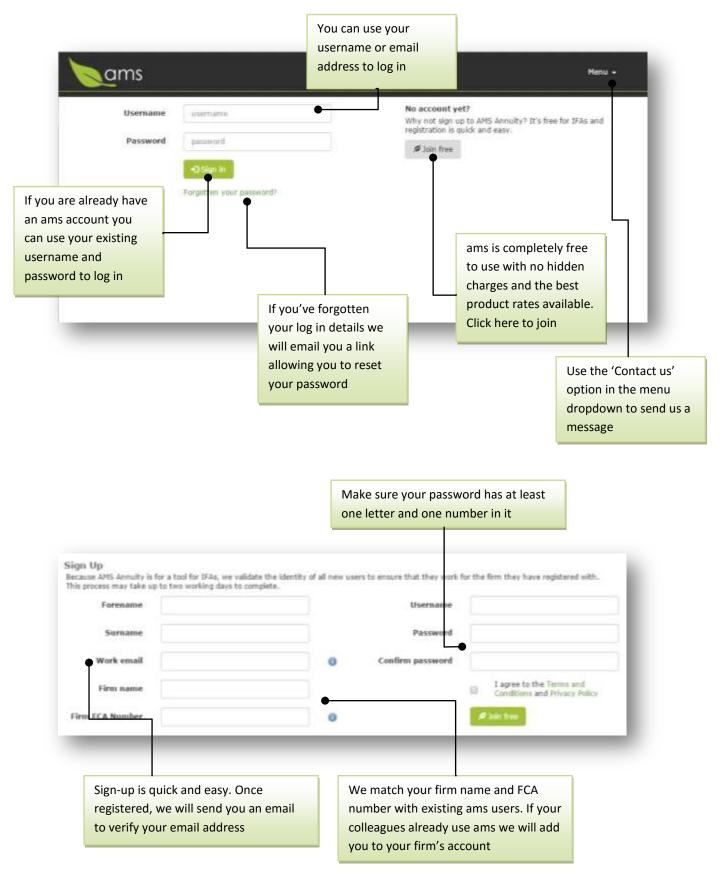

# ams retirement

User guide

# **Registering and logging in**

| Home page                                                         |                                                                                           |                                                                                                                          |                                                                                                                                  |
|-------------------------------------------------------------------|-------------------------------------------------------------------------------------------|--------------------------------------------------------------------------------------------------------------------------|----------------------------------------------------------------------------------------------------------------------------------|
|                                                                   | Search for your existing clients or quotes here                                           |                                                                                                                          | Navigate to any part of<br>the site using the Menu<br>dropdown                                                                   |
| ams Curta                                                         | a .                                                                                       | User: Philip J<br>Firm: AMSPor                                                                                           | Fry<br>tal Test & Staff a Menu +                                                                                                 |
| Get a c                                                           | Click here to<br>quote for a<br>pupe quote process to view<br>ne options for your client. | to start a<br>a new client                                                                                               |                                                                                                                                  |
| New client quate                                                  | Ven quiste history                                                                        |                                                                                                                          | Your firm's last three quotes<br>are displayed here. You can<br>generate a new quote for the<br>client, view the results or view |
| Recent quotes                                                     | Barrante Banali Ger                                                                       | ick annuity quote                                                                                                        | the <b>client timeline</b> by clicking<br>on the client's name                                                                   |
| Text case<br>Text case                                            | New quarter Results                                                                       |                                                                                                                          |                                                                                                                                  |
| Document library                                                  | Natary                                                                                    | Ret a gala                                                                                                               | -                                                                                                                                |
| A full <b>quote history</b> for<br>your firm is available<br>here |                                                                                           | Our home page wid<br>you to run quick cal<br>and give access to u<br>information. We ha<br>number of new wid<br>pipeline | culations<br>iseful<br>ve a                                                                                                      |
| Search docume                                                     | et Brary                                                                                  |                                                                                                                          |                                                                                                                                  |