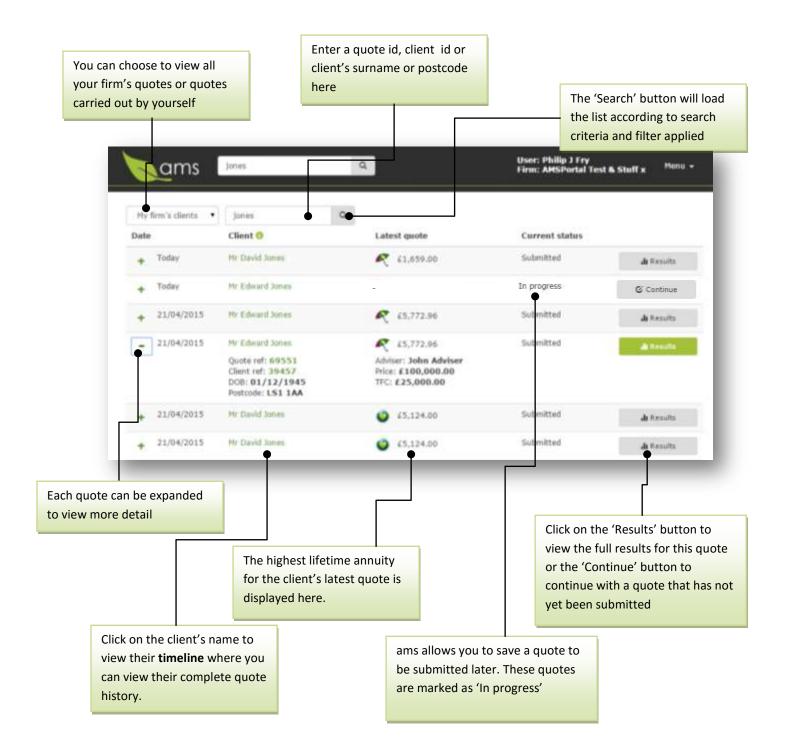

|   |     | - 1          |  |
|----------------------------|------------------------------------------------------------------------------------------------------------------------------------------------------------------------------|---|-----|--------------|--|
| fund?                      | Yes                                                                                                                                                                          | T | • 6 | Set quotes 🗲 |  |
| inform<br>on the<br>real-t | you have entered all you client<br>nation and their Quote options click<br>e 'Get quote' button to produce<br>ime quotes for all the providers and<br>icts supported by AMS. |   |     |              |  |

#### **Results screen**



# **Client history**



### **Client timeline**