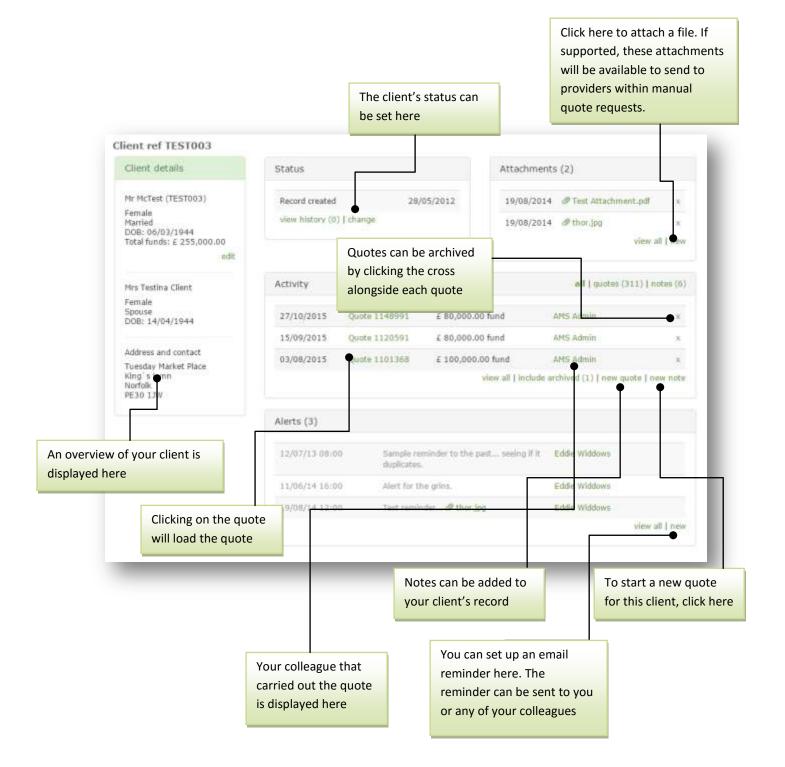

| - 1          |  |
|----------------------------|------------------------------------------------------------------------------------------------------------------------------------------------------------------------------|---|-----|--------------|--|
| fund?                      | Yes                                                                                                                                                                          | T | • 6 | Set quotes 🗲 |  |
| inform<br>on the<br>real-t | you have entered all you client<br>nation and their Quote options click<br>e 'Get quote' button to produce<br>ime quotes for all the providers and<br>icts supported by AMS. |   |     |              |  |

#### **Results screen**



# **Client history**



### **Client timeline**