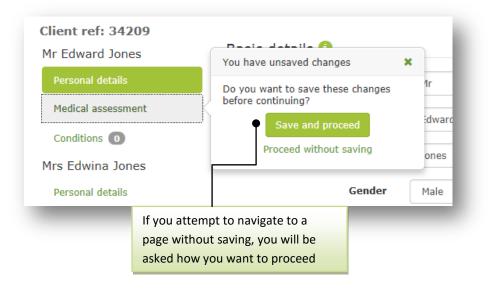

# **Quote process**

| Client ref: 34209<br>Mr Edward Jones                                          | Basic details 😗                                         |                     |                               | e to any step of the<br>rocess using these |  |
|-------------------------------------------------------------------------------|---------------------------------------------------------|---------------------|-------------------------------|--------------------------------------------|--|
| Personal details                                                              | Title                                                   | Hr                  |                               |                                            |  |
| Medical assessment                                                            | First name(s)                                           | Edward              |                               | ag indicates that there is                 |  |
| Mrs Edwina Jones<br>Personal details                                          | Sursame                                                 | Residences at Large |                               | mation missing that may the quote received |  |
| Hedical assessment                                                            | Has dependant                                           | ⊖ No<br>⊛ Yes       |                               |                                            |  |
| Retirement                                                                    | Marital status                                          | Harried             | ¥                             |                                            |  |
| Pensions ()<br>Quote sptiens                                                  | Postcode<br>Date of birth                               | LS18 4DF            |                               | Contact details                            |  |
| Hiave                                                                         | Further details ()                                      | 03/02/1493          |                               | Show                                       |  |
|                                                                               | More information 0                                      |                     |                               | Show                                       |  |
|                                                                               | _                                                       | _                   | Ī                             | > Helical assessment                       |  |
| The numbers here indicate<br>the number of conditions or<br>pensions provided | Save the form at any time by clicking the 'Save button' | /                   | You can work<br>through the c | your way<br>uote process by                |  |
|                                                                               |                                                         |                     | clicking on th                | is button                                  |  |